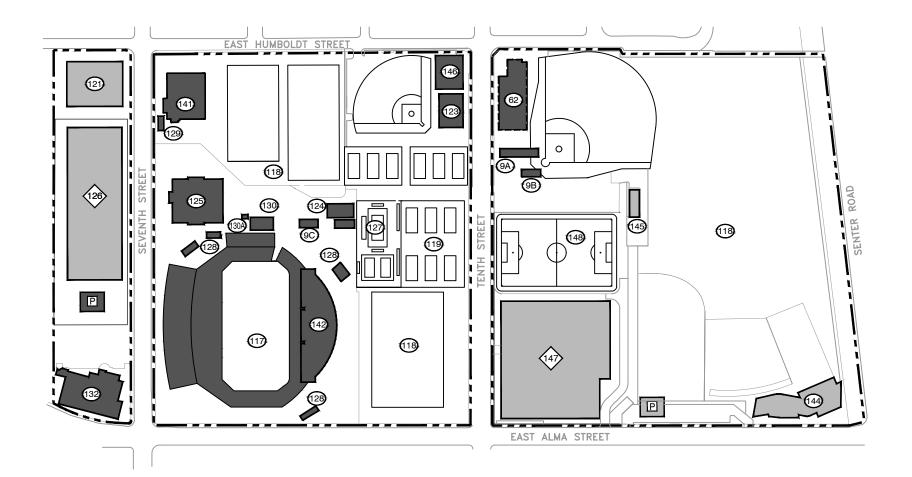

## San José State University

Master Plan Enrollment: 25,000 FTE

Master Plan approved by the Board of Trustees: July 1965, December 1965

Master Plan Revision approved by the Board of Trustees: July 1967, April 1968, July 1973, July 1975, November 1979, September 1980, May 1983, July 1983, November 1984, March 1985, January 1987, June 1989, November 1990, September 1991, January 1993, December 1998, January 2002, November 2015

|            | CAMPUS                                                |                                                   | Residence Hall, Phase 3                                     |
|------------|-------------------------------------------------------|---------------------------------------------------|-------------------------------------------------------------|
|            | Automated Bank Teller Facility                        | 155.                                              |                                                             |
|            | Ramiro Compean and Lupe Diaz Compean Student Union    |                                                   | Campus Village, Phase 2                                     |
|            | Central Plant                                         | 160.                                              | Theatre                                                     |
|            | Spartan Memorial                                      | COLI                                              | TH CAMPUS                                                   |
|            | Faculty Office Building                               |                                                   |                                                             |
|            | Corporation Yard Offices                              |                                                   | Modular Building A                                          |
|            | Corporation Yard Trades Building  Humanities Building | 9D.<br>9C.                                        | Modular Building B<br>Modular Building 1                    |
|            | Associated Students House                             |                                                   | 3                                                           |
|            |                                                       |                                                   | Field House                                                 |
|            | Washington Square Hall Dwight Bentel Hall             |                                                   | CEFCU Stadium Outdoor Physical Education                    |
|            | Morris Dailey Auditorium                              |                                                   | Outdoor Physical Education Tennis Complex                   |
|            | Computer Center                                       |                                                   | Student Family Housing                                      |
|            | Administration                                        |                                                   | Softball Center                                             |
| 30.<br>31. |                                                       |                                                   | Tennis Facility                                             |
|            | Instructional Resource Center                         |                                                   | Storage Building                                            |
|            | Dudley Moorhead Hall                                  | 125.                                              |                                                             |
|            | Dudley Moorhead Hall Infill Addition                  |                                                   | Parking Facility I                                          |
|            | Engineering                                           |                                                   | Tennis Stadium Court                                        |
|            | Sweeney Hall                                          |                                                   | Concession Buildings                                        |
|            | Health Building                                       | 129.                                              |                                                             |
|            | Industrial Studies                                    | 130.                                              | Training/Locker Facility                                    |
|            | Music                                                 | 130A.                                             |                                                             |
|            | Yoshihiro Uchida Hall                                 | 132.                                              |                                                             |
|            | SPX East                                              |                                                   | Koret Center                                                |
|            | SPX Central                                           |                                                   | Habbas Law Athletics Center                                 |
|            | Science 1                                             |                                                   | Spartan Golf Complex                                        |
|            | Hugh Gillis Hall                                      |                                                   | Maintenance Building                                        |
|            | Duncan Hall                                           |                                                   | Baseball Batting Structure                                  |
|            | North Parking Facility                                |                                                   | Parking Structure                                           |
|            | Student Services Center                               |                                                   | Sports Field Facility                                       |
|            | South Parking Facility                                |                                                   | <b>,</b>                                                    |
|            | West Parking Facility                                 | OTHE                                              | ER CENTERS                                                  |
|            | Clark Hall                                            | 32.                                               | Aviation - Reid Hillview Airport (2105 Swift Ave, San José) |
| 71.        | Central Classroom Building                            | 95.                                               | Art Foundry (1035 S. 5th Street, San José)                  |
|            | Tower Hall                                            | 135.                                              | Child Development Center (430 S. 8th Street, San José)      |
| 78.        | MacQuarrie Hall                                       | 205.                                              | President's House (1690 University Ave, San José)           |
| 89.        | Washburn Hall (Student Residence)                     | 360.                                              | International House (360 N. 11th Street, San José)          |
|            | Joe West Hall (Student Residence)                     | 501.                                              |                                                             |
| 91.        | Dining Commons                                        | 925.                                              | 4th Street Building (390 N. 4th Street, San José)           |
| 92.        | Boccardo Business Classroom Building                  | 928.                                              | Hammer Theater (101 Paseo de San Antonio, San José)         |
| 92T.       | Business Tower                                        |                                                   |                                                             |
| 100.       | Student Recreation                                    |                                                   |                                                             |
| 100A.      | Modular A                                             |                                                   |                                                             |
| 100B.      | Modular B                                             |                                                   |                                                             |
| 112.       | Interdisciplinary Science Building                    |                                                   |                                                             |
|            | Student Recreation and Aquatic Center                 |                                                   |                                                             |
| 116.       | Student Wellness Center                               |                                                   |                                                             |
|            | UPD Building                                          |                                                   |                                                             |
|            | Dr. Martin Luther King, Jr. Library                   |                                                   |                                                             |
|            | San Antonio Parking Lot                               | LEGE                                              | -ND·                                                        |
|            | Modular F                                             |                                                   | ng Facility / Proposed Facility                             |
|            | Campus Village A                                      |                                                   |                                                             |
|            | Campus Village Garage                                 | NOTE: Existing building numbers correspond        |                                                             |
|            | Campus Village B                                      | with building numbers in the Space and Facilities |                                                             |
|            | Campus Village C                                      |                                                   | Base (SFDB)                                                 |
|            |                                                       | 2                                                 | (/                                                          |

## San José State University

South Campus Master Plan Master Plan Enrollment: 25,000 FTE Approval Date: July/December 1965 Revised Date: November 2015 South Campus Acreage: 62