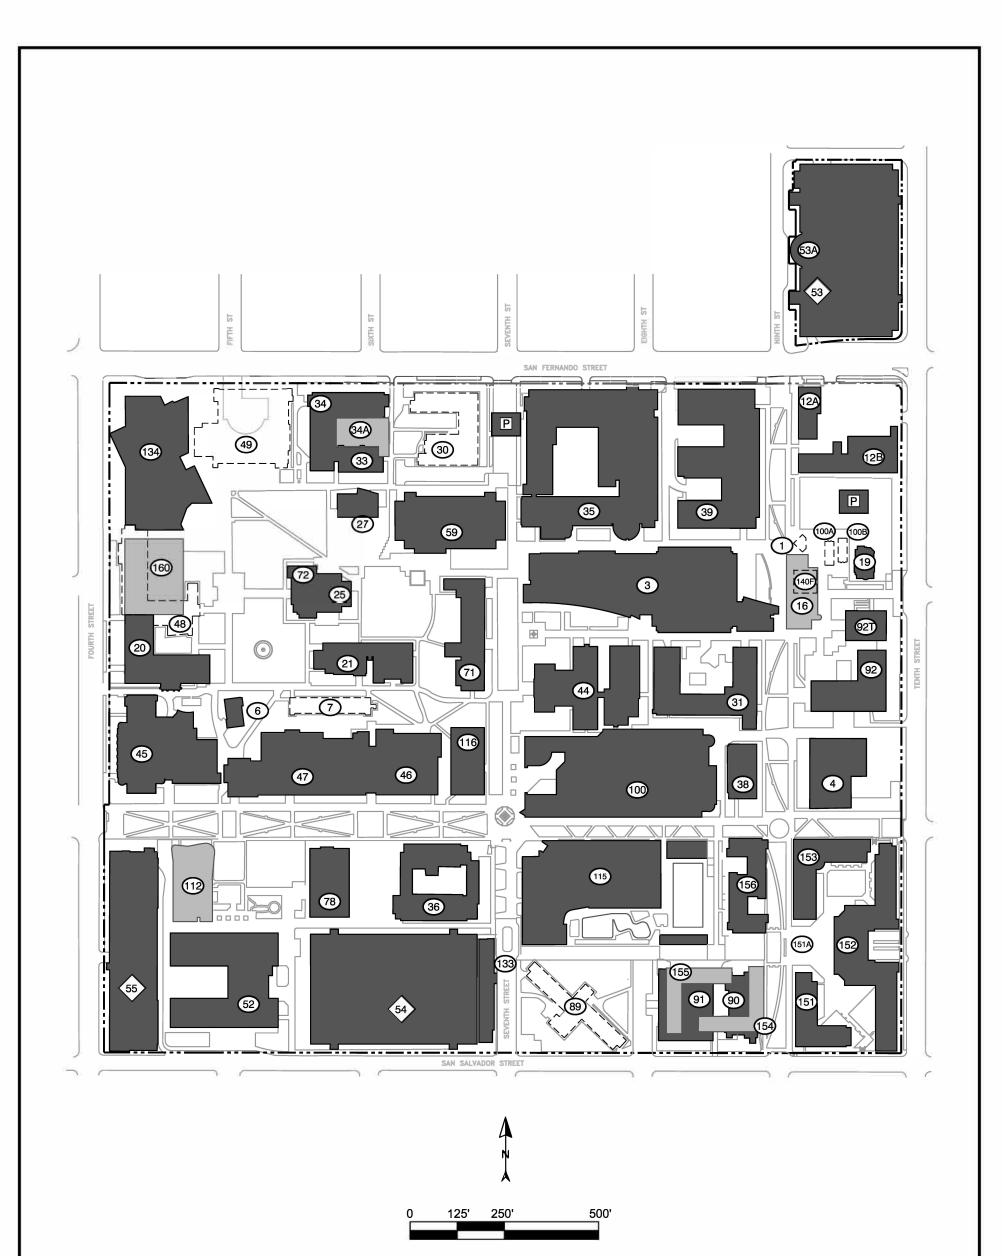

## San José State University

Master Plan Enrollment: 25,000 FTE

Master Plan approved by the Board of Trustees: July 1965, December 1965

Master Plan Revision approved by the Board of Trustees: July 1967, April 1968, July 1973, July 1975, November 1979, September 1980, May 1983, July 1983, November 1984, March 1985, January 1987, June 1989, November 1990, September 1991, January 1993, December 1998, January 2002, November 2015

|            | CAMPUS                                                |                                                   | Residence Hall, Phase 3                                     |
|------------|-------------------------------------------------------|---------------------------------------------------|-------------------------------------------------------------|
|            | Automated Bank Teller Facility                        | 155.                                              |                                                             |
|            | Ramiro Compean and Lupe Diaz Compean Student Union    |                                                   | Campus Village, Phase 2                                     |
|            | Central Plant                                         | 160.                                              | Theatre                                                     |
|            | Spartan Memorial                                      | COLI                                              | TH CAMPUS                                                   |
|            | Faculty Office Building                               |                                                   |                                                             |
|            | Corporation Yard Offices                              |                                                   | Modular Building A                                          |
|            | Corporation Yard Trades Building  Humanities Building | 9D.<br>9C.                                        | Modular Building B<br>Modular Building 1                    |
|            | Associated Students House                             |                                                   | 3                                                           |
|            |                                                       |                                                   | Field House                                                 |
|            | Washington Square Hall Dwight Bentel Hall             |                                                   | CEFCU Stadium Outdoor Physical Education                    |
|            | Morris Dailey Auditorium                              |                                                   | Outdoor Physical Education Tennis Complex                   |
|            | Computer Center                                       |                                                   | Student Family Housing                                      |
|            | Administration                                        |                                                   | Softball Center                                             |
| 30.<br>31. |                                                       |                                                   | Tennis Facility                                             |
|            | Instructional Resource Center                         |                                                   | Storage Building                                            |
|            | Dudley Moorhead Hall                                  | 125.                                              |                                                             |
|            | Dudley Moorhead Hall Infill Addition                  |                                                   | Parking Facility I                                          |
|            | Engineering                                           |                                                   | Tennis Stadium Court                                        |
|            | Sweeney Hall                                          |                                                   | Concession Buildings                                        |
|            | Health Building                                       | 129.                                              |                                                             |
|            | Industrial Studies                                    | 130.                                              | Training/Locker Facility                                    |
|            | Music                                                 | 130A.                                             |                                                             |
|            | Yoshihiro Uchida Hall                                 | 132.                                              |                                                             |
|            | SPX East                                              |                                                   | Koret Center                                                |
|            | SPX Central                                           |                                                   | Habbas Law Athletics Center                                 |
|            | Science 1                                             |                                                   | Spartan Golf Complex                                        |
|            | Hugh Gillis Hall                                      |                                                   | Maintenance Building                                        |
|            | Duncan Hall                                           |                                                   | Baseball Batting Structure                                  |
|            | North Parking Facility                                |                                                   | Parking Structure                                           |
|            | Student Services Center                               |                                                   | Sports Field Facility                                       |
|            | South Parking Facility                                |                                                   | <b>,</b>                                                    |
|            | West Parking Facility                                 | OTHE                                              | ER CENTERS                                                  |
|            | Clark Hall                                            | 32.                                               | Aviation - Reid Hillview Airport (2105 Swift Ave, San José) |
| 71.        | Central Classroom Building                            | 95.                                               | Art Foundry (1035 S. 5th Street, San José)                  |
|            | Tower Hall                                            | 135.                                              | Child Development Center (430 S. 8th Street, San José)      |
| 78.        | MacQuarrie Hall                                       | 205.                                              | President's House (1690 University Ave, San José)           |
| 89.        | Washburn Hall (Student Residence)                     | 360.                                              | International House (360 N. 11th Street, San José)          |
|            | Joe West Hall (Student Residence)                     | 501.                                              |                                                             |
| 91.        | Dining Commons                                        | 925.                                              | 4th Street Building (390 N. 4th Street, San José)           |
| 92.        | Boccardo Business Classroom Building                  | 928.                                              | Hammer Theater (101 Paseo de San Antonio, San José)         |
| 92T.       | Business Tower                                        |                                                   |                                                             |
| 100.       | Student Recreation                                    |                                                   |                                                             |
| 100A.      | Modular A                                             |                                                   |                                                             |
| 100B.      | Modular B                                             |                                                   |                                                             |
| 112.       | Interdisciplinary Science Building                    |                                                   |                                                             |
|            | Student Recreation and Aquatic Center                 |                                                   |                                                             |
| 116.       | Student Wellness Center                               |                                                   |                                                             |
|            | UPD Building                                          |                                                   |                                                             |
|            | Dr. Martin Luther King, Jr. Library                   |                                                   |                                                             |
|            | San Antonio Parking Lot                               | LEGE                                              | -ND·                                                        |
|            | Modular F                                             |                                                   | ng Facility / Proposed Facility                             |
|            | Campus Village A                                      |                                                   |                                                             |
|            | Campus Village Garage                                 | NOTE: Existing building numbers correspond        |                                                             |
|            | Campus Village B                                      | with building numbers in the Space and Facilities |                                                             |
|            | Campus Village C                                      |                                                   | Base (SFDB)                                                 |
|            |                                                       | 2                                                 | (/                                                          |

Campus Master Plan
Master Plan Enrollment: 25,000 FTE
Approval Date: July/December 1965
Revised Date: November 2015
Main Campus Acreage: 88.5