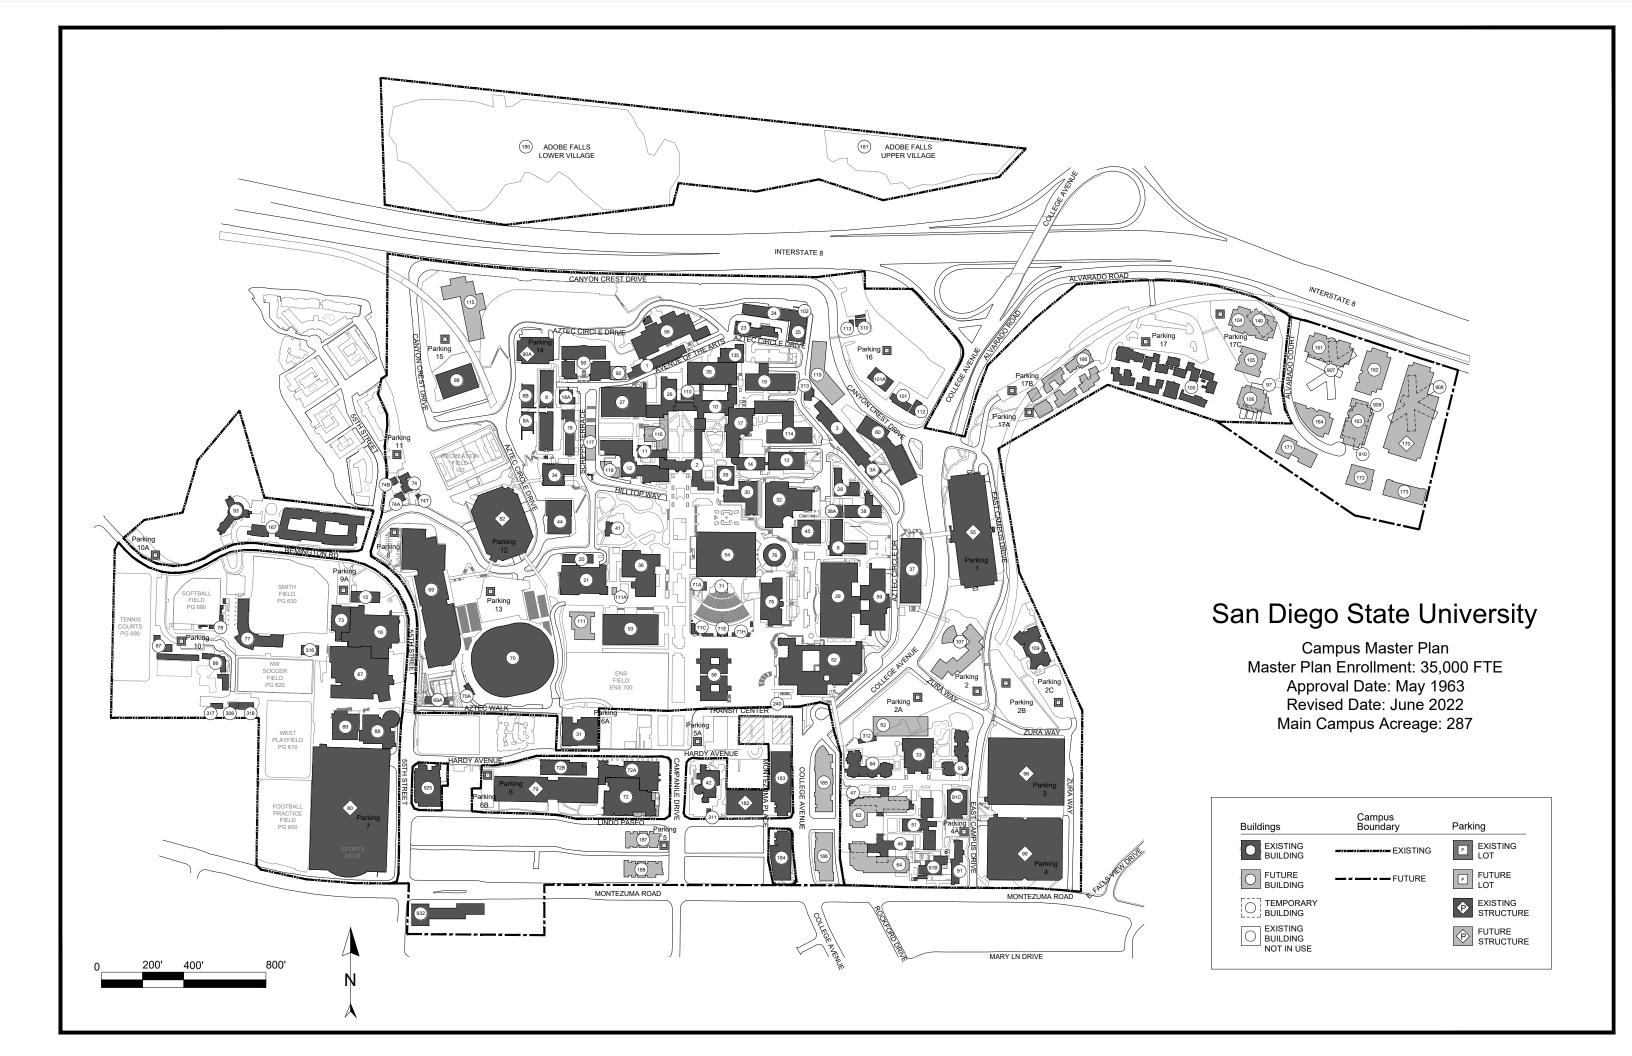

## San Diego State University

## Main Campus Master Plan Enrollment: 35,000 FTE

Main Campus Master Plan Approved by the Board of Trustees: May 1963

Main Campus Master Plan Revision approved by the Board of Trustees: June 1967, July 1971, November 1973, July 1975, May 1977, November 1977, September 1978, September 1981, May 1982, July 1983, May 1984, July 1985, January 1987, July 1988, July 1989, May 1990, July 1990, September 1998, May 1999, March 2001, May 2011, May 2017, May 2018